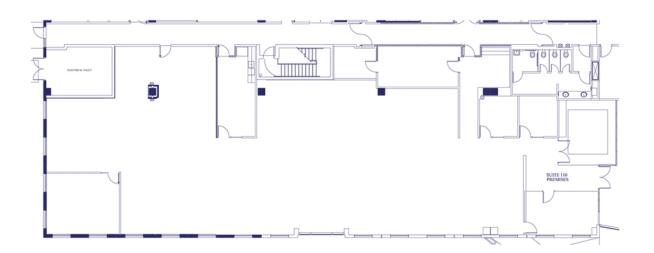

# FOR LEASE CLASS A OFFICE SPACE





## 9850 DORAL BOULEVARD, DORAL, FLORIDA 33178

### Suite 110 | 8,347 RSF



SUITE 110 FLOOR PLAN

NORTH



FIRST FLOOR

#### For more information, please contact:

### Walter K. Robinson

Robinson Commercial Real Estate 786-351-2918 walter.robinson@robinsoncre.com



#### Licensed Real Estate Broker

The information provided herein was obtained from sources believed reliable; however, Robinson Commercial Real Estate makes no guarantees, warranties, or representations as to the completeness or accuracy thereof. The presentation of this property is submitted subject to errors, omissions, change of price or conditions, prior sale or lease, or withdrawal without notice.

Copyright © 2021 Robinson Commercial Real Estate