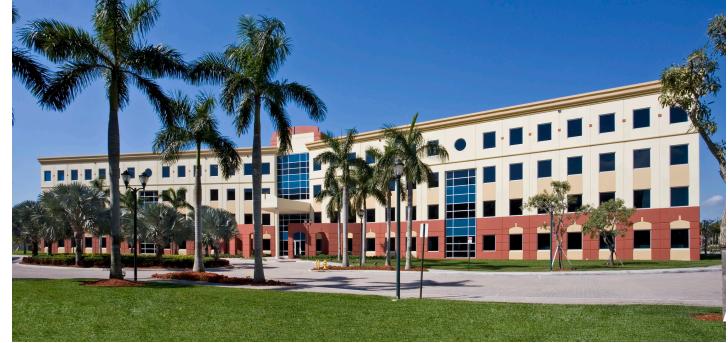

#### THE LOCATION

Doral Costa Office Park offers 280,000 square feet of Class A office space in a 17-Acre manicured tropical setting in the heart of the City of Doral and centrally located between the Palmetto Expressway and Florida's Turnpike. It is only minutes to Miami International Airport, Downtown Miami and the Port of Miami. This location provides tenants the ability to source talent from anywhere in the South Florida Region.