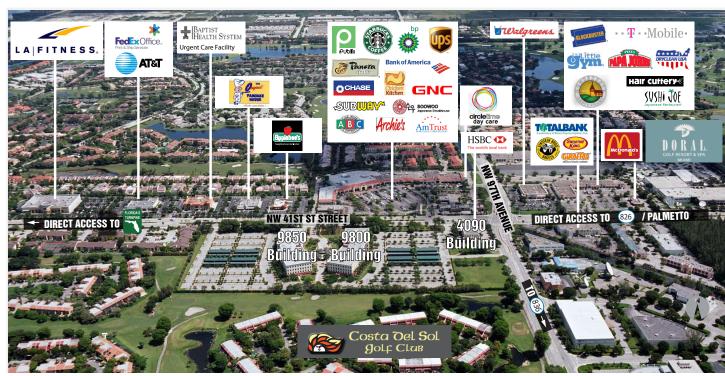

## 9800 - 9850 DORAL BOULEVARD, DORAL, FLORIDA 33178

SAMPLE TENANTS

#### THE AMENITIES

Doral Costa Office Park is the only Class A office space in the Doral / Airport markets that is within walking distance of multiple dining options, fitness center, day care, banking, salons, medical care, language center and other professional services. It is also next to the Doral Resort and Spa that is owned by Trump Hotel Collection who is investing \$200 Million to maintain the iconic resort as the world's finest golf resort. In addition banking, cafe and carwash are located inside Doral Costa Office Park.