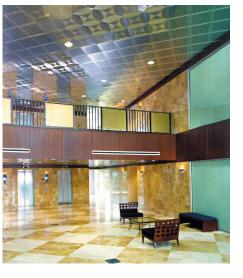

#### THE LOCATION

Doral Costa Office Park offers 280,000 square feet of Class A office space in a 17-Acre manicured tropical setting in the heart of the City of Doral and centrally located between the Palmetto Expressway and Florida's Turnpike. It is only minutes to Miami International Airport, Downtown Miami and the Port of Miami. This location provides tenants the ability to source talent from anywhere in the South Florida Region.