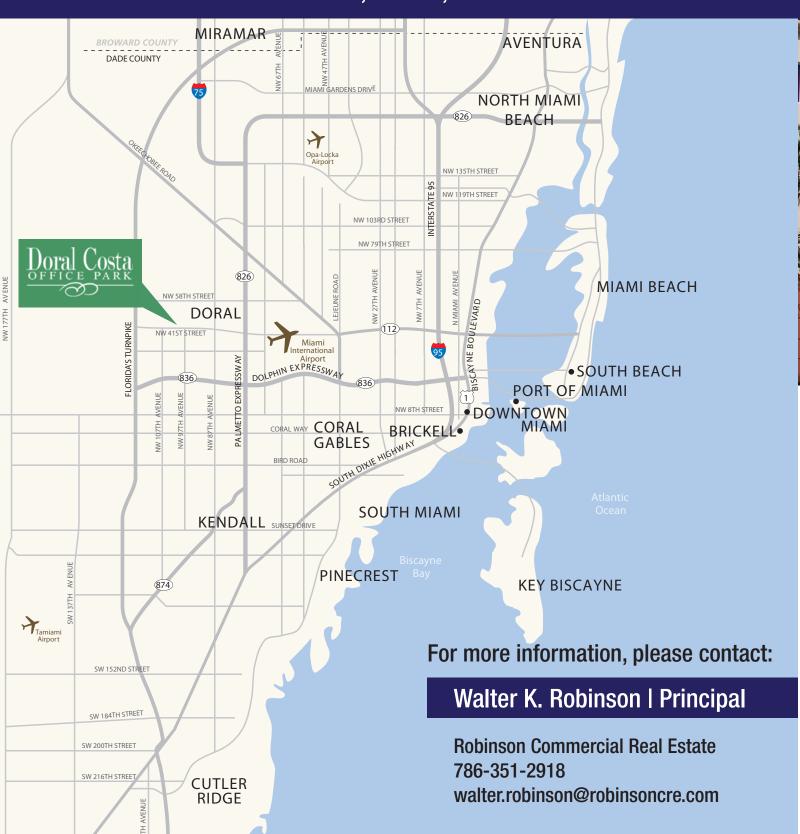

#### THE LOCATION

Doral Costa Office Park offers 280,000 square feet of Class A office space in a 17-Acre manicured tropical setting in the heart of the City of Doral and centrally located between the Palmetto Expressway and Florida's Turnpike. It is only minutes to Miami International Airport, Downtown Miami and the Port of Miami. This location provides tenants the ability to source talent from anywhere in the South Florida Region.

For more information, please contact:

## Walter K. Robinson | Principal

Robinson Commercial Real Estate 786-351-2918 walter.robinson@robinsoncre.com