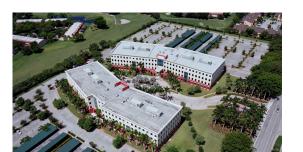

#### THE LOCATION

Doral Costa Office Park offers 280,000 square feet of Class A office space in a 17-Acre manicured tropical setting in the heart of the City of Doral and centrally located between the Palmetto Expressway and Florida's Turnpike. It is only minutes to Miami International Airport, Downtown Miami and the Port of Miami. This location provides tenants the ability to source talent from anywhere in the South Florida Region.

#### THE DORAL COSTA DIFFERENCE

The strategic location, abundant amenities, long-term institutional ownership, and quality on-site property management have consistently solidified tenant renewals at Doral Costa Office Park.