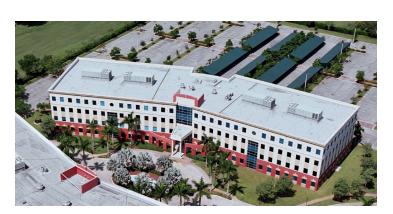

#### THE LOCATION

Doral Costa Office Park offers 280,000 square feet of Class A office space in a 17-Acre manicured tropical setting in the heart of the City of Doral and centrally located between the Palmetto Expressway and Florida's Turnpike. It is only minutes to Miami International Airport, Downtown Miami and the Port of Miami. This location provides tenants the ability to source talent from anywhere in the South Florida Region.

#### THE AMENITIES

Doral Costa Office Park is the only Class A office space in the Doral / Airport markets that is within walking distance of multiple dining options, fitness center, day care, banking, salons, medical care, language center and other professional services. It is also next to the Doral Resort and Spa that is owned by Trump Hotel Collection who is investing \$200 Million to maintain the iconic resort as the world's finest golf resort. In addition banking, cafe and carwash are located inside Doral Costa Office Park.